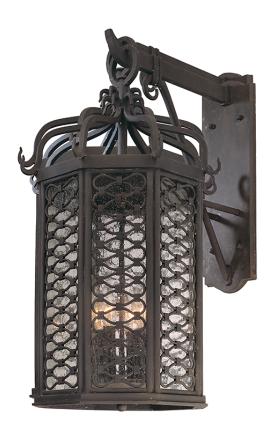

# LOS OLIVOS

#### B2374-TRN

## **FINISHES**

#### **TEXTURED IRON**

Coastal Suitable Finish (EPM): No

## **DIMENSIONS**

Height: 25.75" Width/Diameter: 13.5" Product Weight: 25.52lb Extension: 18.5" Top to Center: 8.5"

Canopy/Backplate Shape: Rectangular

Sloped Ceiling Compatible: No

Living Finish: No Uplight Only: Yes