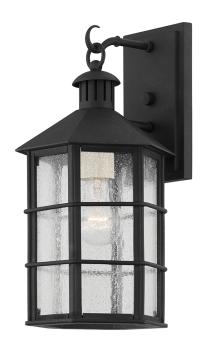

## B2511-FRN

A modern take on nautical design, Lake County is versatile enough to work in a rustic retreat or contemporary city dwelling. A matte black frame is accented with seeded glass panes, creating a soft glow of diffused light. Available in French Iron as a wall sconce, pendant, flush mount and post lamp.

#### **DIMENSIONS**

Height: 14.75" Width/Diameter: 8" Product Weight: 11lb Extension: 7.5" Top to Center: 3.75"

Sloped Ceiling Compatible: No

Living Finish: No Uplight Only: No

## Shade

Shade 1: Glass

Shade 1 Top Width: 7.25" Shade 1 Bottom L/W: 0" / 8.5"

Shade 1 Height: 5"