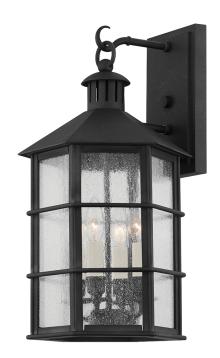

# B2512-FRN

A modern take on nautical design, Lake County is versatile enough to work in a rustic retreat or contemporary city dwelling. A matte black frame is accented with seeded glass panes, creating a soft glow of diffused light. Available in French Iron as a wall sconce, pendant, flush mount and post lamp.

#### **DIMENSIONS**

Height: 21"

Width/Diameter: 11.5" Product Weight: 12lb Extension: 11.25" Top to Center: 5"

Sloped Ceiling Compatible: No

Living Finish: No Uplight Only: No

# Shade

Shade 1: Glass

Shade 1 Top Width: 10.35" Shade 1 Bottom L/W: 0" / 7" Shade 1 Height: 15.25"