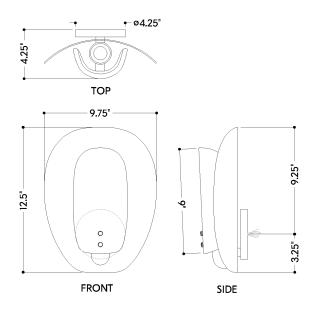

#### **DIMENSIONS**

Height: 12.5" Width/Diameter: 9.75" Canopy/Backplate: 4.25" Product Weight: 5.06lb Extension: 4.25"

Top to Center: 9.25"

Canopy/Backplate Shape: Round Sloped Ceiling Compatible: No

Living Finish: No Uplight Only: No

#### Shade

Shade 1: Cast Glass Shade 1 Finish: Sprite Shade 1 Top Length: 9.25" Shade 1 Top Width: 4.75" Shade 1 Height: 2.25" Shade 2: Cast Glass Shade 2 Finish: Sprite Shade 2 Top Length: 9.25" Shade 2 Top Width: 4.75" Shade 2 Height: 2.25"