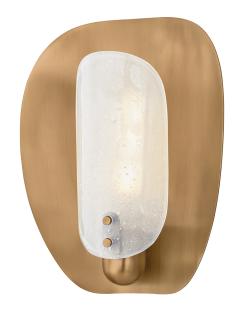

## B2513-PBR

Inspired by a Coquina clam, this sconce features a Patina Brass shell-shaped reflector with a striking mesh-like surface. The inner shade simultaneously conceals the light source while washing light onto the reflector. The delicate cast sprite glass appropriately resembles bubbles in water. Designed to be layered with other lighting, Adler makes a splash in small spaces.