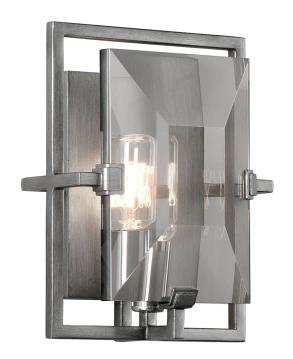

# **PRISM**

#### B2822-GRA

Perpendicular edges and faces form a prism that directs LED illumination from its open face.

## **FINISHES**

#### GRAPHITE

Coastal Suitable Finish (EPM): No