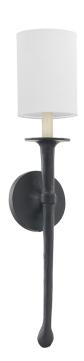

# **FAULKNER**

#### B2901-FOR

#### **FORGED IRON**

Coastal Suitable Finish (EPM): No

# **DIMENSIONS**

Height: 24"
Width/Diameter: 5"
Canopy/Backplate: 5"
Product Weight: 1.54lb
Extension: 5.5"
Top to Center: 12"

Canopy/Backplate Shape: Round Sloped Ceiling Compatible: No

Living Finish: No Uplight Only: Yes