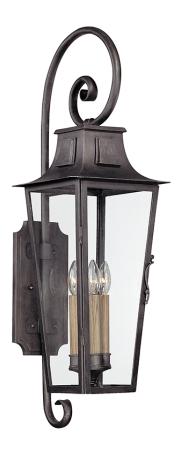

# PARISIAN SQUARE

B2963-APW

#### AGED PEWTER

Coastal Suitable Finish (EPM): No

## **DIMENSIONS**

Height: 34.5" Width/Diameter: 10" Canopy/Backplate: 5.5" Product Weight: 12.1lb Extension: 13.5" Top to Center: 22.5"

Canopy/Backplate Shape: Rectangle Sloped Ceiling Compatible: No

Living Finish: No Uplight Only: Yes

### Bulb 1

Bulb Included: No

Socket: E12 Candelabra Base

Max Wattage: 60 Bulb Quantity: 4 Bulb Included: No

Gem Box Required (2"x3"): No

Dark Sky: No