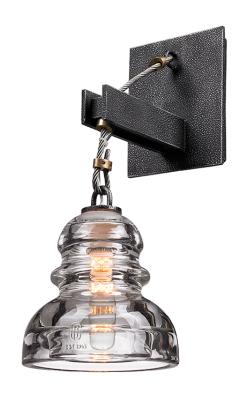

# **MENLO PARK**

B3131-OS

#### **OLD SILVER**

Coastal Suitable Finish (EPM): No

# **DIMENSIONS**

Height: 14"

Width/Diameter: 5.75" Product Weight: 7lb Extension: 8.5" Top to Center: 3"

Canopy/Backplate Shape: Rectangular

Sloped Ceiling Compatible: No

Living Finish: No Uplight Only: Yes

## Shade

Shade 1: Glass

Shade 1 Finish: Clear

Shade 1 Bottom L/W: 0" / 5.75" Shade 1 Height: 5.75"

Orlado i riolgiti