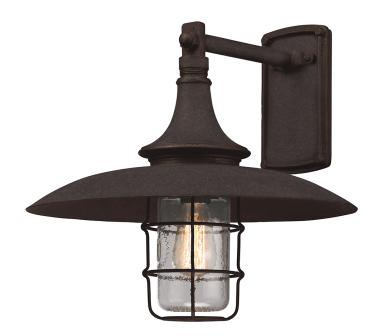

# ALLEGHENY B3222-HBZ

# FINISHES

HERITAGE BRONZE Coastal Suitable Finish (EPM): No

## DIMENSIONS

Height: 15.5" Width/Diameter: 16.25" Canopy/Backplate: 4.5" Product Weight: 13.2lb Extension: 16.75" Top to Center: 3.5" Canopy/Backplate Shape: Rectangle Sloped Ceiling Compatible: No Living Finish: No Uplight Only: Yes