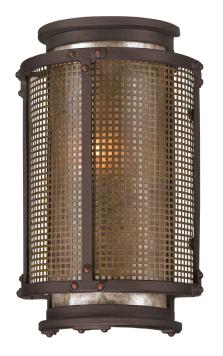

# **COPPER MOUNTAIN**

B3271-BRZ/SFB

## BRONZE w/ SOFT OFF BLACK

Coastal Suitable Finish (EPM): No

### **DIMENSIONS**

Height: 10.5" Width/Diameter: 6.25" Product Weight: 3.08lb Extension: 3.25" Top to Center: 5.25"

Canopy/Backplate Shape: Rectangular

Sloped Ceiling Compatible: No

Living Finish: No Uplight Only: Yes