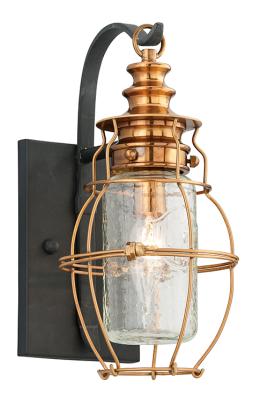

# LITTLE HARBOR

B3571

#### AGED BRASS

Coastal Suitable Finish (EPM): No

## **DIMENSIONS**

Height: 12.75" Width/Diameter: 6" Product Weight: 3.74lb Extension: 8.25" Top to Center: 8"

Canopy/Backplate Shape: Rectangular

Sloped Ceiling Compatible: No

Living Finish: No Uplight Only: Yes

## Shade

Shade 1: Glass Shade 1 Finish: Clear Shade 1 Top Width: 3" Shade 1 Height: 6.25"