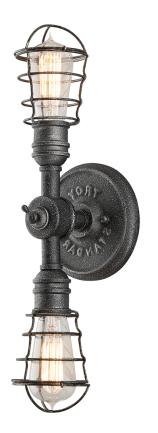

# **CONDUIT**

## B3812-APW

#### AGED PEWTER

Coastal Suitable Finish (EPM): No

# **DIMENSIONS**

Height: 19"
Width/Diameter: 6"
Canopy/Backplate: 6"
Product Weight: 3.85lb
Extension: 5.75"
Top to Center: 9.5"

Canopy/Backplate Shape: Round Sloped Ceiling Compatible: No

Living Finish: No Uplight Only: No