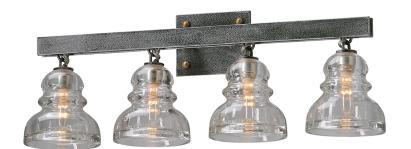

# **MENLO PARK**

B3954-OS

## **DIMENSIONS**

Height: 10" Width/Diameter: 28" Product Weight: 22.33lb

Extension: 6.75"
Top to Center: 2.25"

Canopy/Backplate Shape: Rectangular

Sloped Ceiling Compatible: No

Living Finish: No Uplight Only: Yes

## Shade