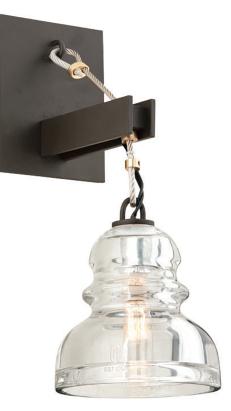

# **MENLO PARK** B3971-TRN

**FINISHES** 

TEXTURED IRON Coastal Suitable Finish (EPM): No

#### DIMENSIONS

Height: 14" Width/Diameter: 5.75" Product Weight: 7.04lb Extension: 8.5" Top to Center: 3" Canopy/Backplate Shape: Rectangular Sloped Ceiling Compatible: No Living Finish: No Uplight Only: Yes

### Shade

Shade 1: Glass Shade 1 Bottom L/W: 0" / 5.75" Shade 1 Height: 5.75"

## Bulb 1

Bulb Included: No Socket: E12 Candelabra Base Max Wattage: 60 Bulb Quantity: 1 Bulb Included: No Gem Box Required (2"x3"): No Dark Sky: No