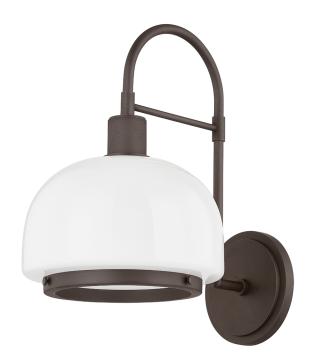

# BRADBURY

B4115-BRZ

A dome-shaped opal glossy glass shade is suspended from a curved arm and detailed with Patina Brass or Bronze accents on both the top and bottom. The sleek silhouette and knurled detailing add a timeless appeal to this fresh and elevated modern wall sconce.

#### DIMENSIONS

Height: 14.75" Width/Diameter: 9" Canopy/Backplate: 5.5" Product Weight: 6.25lb Extension: 12.75" Top to Center: 11.75" Canopy/Backplate Shape: Round Sloped Ceiling Compatible: No Living Finish: No Uplight Only: No

#### Shade

Shade 1: Glass Shade 1 Finish: Glossy Shade 1 Top Width: 9" Shade 1 Height: 5.75"