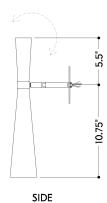

#### **DIMENSIONS**

Height: 16.25" Width/Diameter: 3.25" Canopy/Backplate: 4.25" Product Weight: 2.05lb

Extension: 7"
Top to Center: 5.5"

Canopy/Backplate Shape: Round Sloped Ceiling Compatible: No

Living Finish: No Uplight Only: No