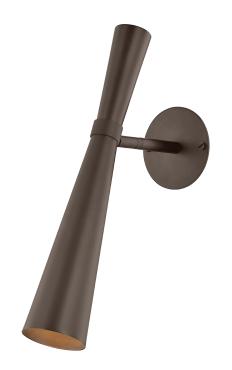

## B4116-BRZ

Resembling a vintage telescope, Dieter creates a concentrated spotlight. This elongated sconce pivots for maximum functionality, allowing you to direct light at artwork or illuminate a bedside. The allover Bronze finish is classic and timeless, balancing the sleek, modern silhouette of this do-it-all fixture.