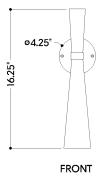

#### **DIMENSIONS**

Height: 16.25" Width/Diameter: 3.25" Canopy/Backplate: 4.25" Product Weight: 2.05lb

Extension: 7"
Top to Center: 5.5"

Canopy/Backplate Shape: Round Sloped Ceiling Compatible: No

Living Finish: No Uplight Only: No