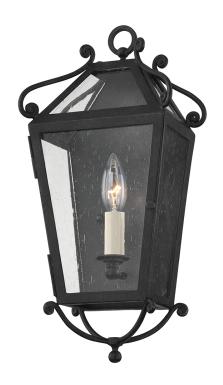

## B4121-FRN

Like its namesake, Santa Barbara brings a level of sophistication to the fold. Inspired by the iconic coastal town, the design draws inspiration from the Spanish colonial style the city is known for. Decorative scrolls and dramatic scale deliver a dose of classic glamour to the outdoors. Available in French Iron as a wall sconce, pendant, and post lamp.

#### **DIMENSIONS**

Height: 16.5" Width/Diameter: 8.5" Product Weight: 9lb Extension: 5.5" Top to Center: 9.75"

Sloped Ceiling Compatible: No

Living Finish: No Uplight Only: No

## Shade

Shade 1: Glass Shade 1 Top Width: 7"

## Bulb 1

Bulb Included: No

Socket: E12 Candelabra Base

Max Wattage: 60 Bulb Quantity: 1 Bulb Included: No

Gem Box Required (2"x3"): No

Dark Sky: No