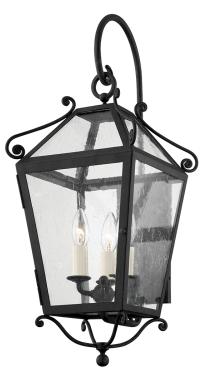

# SANTA BARBARA COUNTY

B4123-FRN

Like its namesake, Santa Barbara brings a level of sophistication to the fold. Inspired by the iconic coastal town, the design draws inspiration from the Spanish colonial style the city is known for. Decorative scrolls and dramatic scale deliver a dose of classic glamour to the outdoors. Available in French Iron as a wall sconce, pendant, and post lamp.

## FRENCH IRON

Coastal Suitable Finish (EPM): No