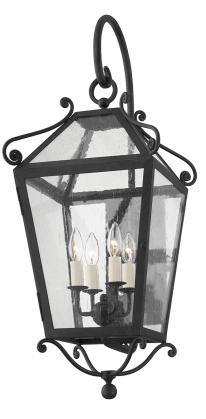

# SANTA BARBARA COUNTY

B4124-FRN

Like its namesake, Santa Barbara brings a level of sophistication to the fold. Inspired by the iconic coastal town, the design draws inspiration from the Spanish colonial style the city is known for. Decorative scrolls and dramatic scale deliver a dose of classic glamour to the outdoors. Available in French Iron as a wall sconce, pendant, and post lamp.

# FRENCH IRON

Coastal Suitable Finish (EPM): No

### DIMENSIONS

Height: 34" Width/Diameter: 13.25" Product Weight: 14lb Extension: 16.25" Top to Center: 21.5" Sloped Ceiling Compatible: No Living Finish: No Uplight Only: No

# Shade

Shade 1: Glass Shade 1 Top Width: 9.25"

#### ELECTRICAL

Bulb 1 Bulb Included: No Socket: E12 Candelabra Base Max Wattage: 60 Bulb Quantity: 4 Bulb Included: No Gem Box Required (2"x3"): No Dark Sky: No