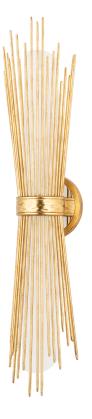

# FINISHES

VINTAGE GOLD LEAF Coastal Suitable Finish (EPM): No

## DIMENSIONS

Height: 30.5" Width/Diameter: 6.5" Canopy/Backplate: 5.75" Product Weight: 9lb Extension: 7" Top to Center: 10.75" Canopy/Backplate Shape: Round Sloped Ceiling Compatible: No Living Finish: No Uplight Only: No

#### Shade

Shade 1: Glass Shade 1 Finish: Clear Etched Shade 1 Top Width: 26" Shade 1 Height: 3"