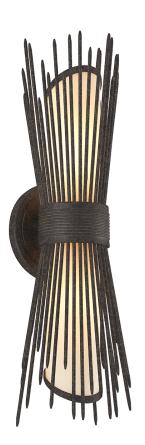

#### B4272-FRN

## **FINISHES**

#### FRENCH IRON

Coastal Suitable Finish (EPM): No

## **DIMENSIONS**

Height: 20.75" Width/Diameter: 6.25" Product Weight: 3.3lb Extension: 5.75" Top to Center: 10.5"

Sloped Ceiling Compatible: No

Living Finish: No Uplight Only: Yes

#### Shade

Shade 1 Top Width: 3" Shade 1 Bottom L/W: 0" / 3" Shade 1 Height: 18"