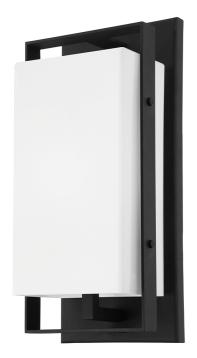

## **FINISHES**

## **FRENCH IRON**

Coastal Suitable Finish (EPM): No

# **DIMENSIONS**

Height: 13"

Width/Diameter: 5.75" Product Weight: 7lb Extension: 4.5" Top to Center: 6.5"

Sloped Ceiling Compatible: No

Living Finish: No Uplight Only: No

## Shade

Shade 1: Glass Shade 1 Top Width: 5" Shade 1 Height: 10.25"