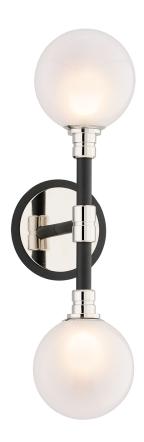

# **ANDROMEDA**

#### B4822-TBK/PN

# **DIMENSIONS**

Height: 19.25" Width/Diameter: 5.25" Product Weight: 3.8lb Extension: 6.25" Top to Center: 9.75"

Sloped Ceiling Compatible: No

Living Finish: No Uplight Only: No