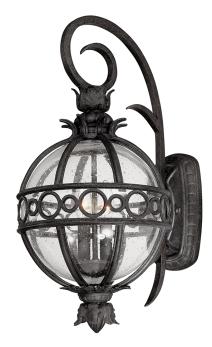

# CAMPANILE B5001-FRN

## FINISHES

FRENCH IRON Coastal Suitable Finish (EPM): No

#### DIMENSIONS

Height: 17" Width/Diameter: 8" Product Weight: 7.48lb Extension: 10.25" Top to Center: 10.5" Canopy/Backplate Shape: Round Sloped Ceiling Compatible: No Living Finish: No Uplight Only: Yes

## Shade

Shade 1: Glass Shade 1 Finish: Clear Shade 1 Top Width: 7.25" Shade 1 Bottom L/W: 0" / 4.75" Shade 1 Height: 7.25" Replacement Glass Item #(s): GLS5001-CD