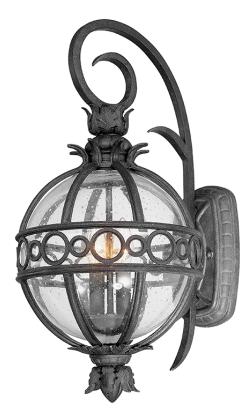

# CAMPANILE B5002-FRN

### DIMENSIONS

Height: 22.25" Width/Diameter: 11" Product Weight: 13.2lb Extension: 13.75" Top to Center: 13.5" Canopy/Backplate Shape: Round Sloped Ceiling Compatible: No Living Finish: No Uplight Only: Yes

#### Shade

Shade 1: Glass Shade 1 Finish: Clear Shade 1 Top Width: 10" Shade 1 Bottom L/W: 0" / 4.75" Shade 1 Height: 10" Replacement Glass Item #(s): GLS5002-CD