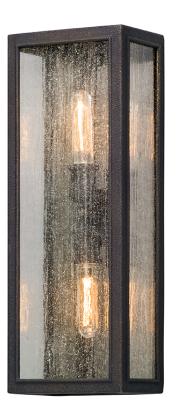

# DIXON

## B5103-VBZ

Cubes and broad circular arms convey Dixon's confident style. A gently gathered natural silk shade softens the metalwork's strong aesthetic, making a well-balanced impression.

## **DIMENSIONS**

Height: 22"
Width/Diameter: 8"
Product Weight: 8lb
Extension: 5.25"
Top to Center: 11"

Sloped Ceiling Compatible: No

Living Finish: No Uplight Only: Yes