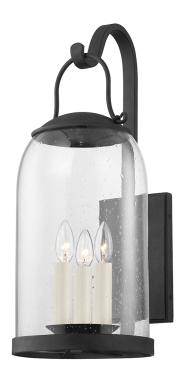

### B5183-FRN

Romantic in nature, Napa County elicits images of candlelit dinners shared alfresco. Seamless curves, an oversized dome and clear seedy glass are some of the standout features, combining with ease to reveal a timeless fixture. Available in French Iron as a wall sconce, pendant, and post lamp.

#### **DIMENSIONS**

Height: 23.75"
Width/Diameter: 9.25"
Product Weight: 11lb
Extension: 12.5"
Top to Center: 16.5"

Sloped Ceiling Compatible: No

Living Finish: No Uplight Only: No