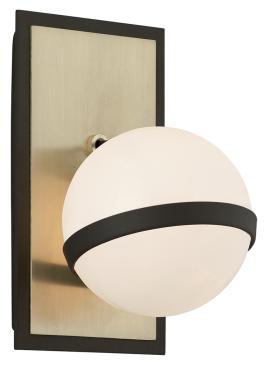

## FINISHES

#### TEXTURED BRONZE BRUSHED BRASS

Coastal Suitable Finish (EPM):  $\ensuremath{\text{No}}$ 

# DIMENSIONS

Height: 9" Width/Diameter: 5.25" Canopy/Backplate: 5.25" Product Weight: 8lb Extension: 6.25" Top to Center: 4.5" Canopy/Backplate Shape: Rectangular Sloped Ceiling Compatible: No Living Finish: No Uplight Only: Yes

### Shade

Shade 1: Glass Shade 1 Finish: Glossy Shade 1 Top Width: 5" Shade 1 Height: 5"