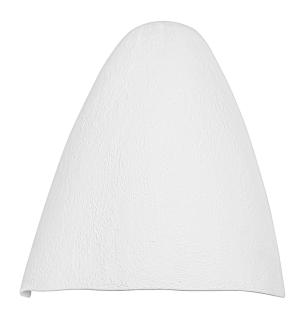

#### B5912-GSW

Flush against the wall and with the light source hidden, this hooded sconce was inspired by the built-in lighting found inside adobe homes. The intentionally imperfect edge at the bottom of the shade and the heavily-textured White Gesso finish add to the fixture's organic vibe. Place Manteca on a white wall for an ultra-clean, modern monochromatic look.