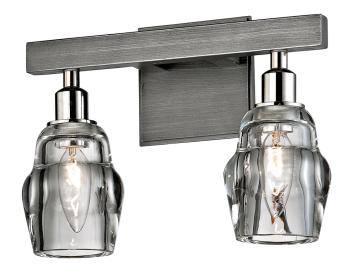

## **FINISHES**

#### **GRAPHITE AND POLISHED NICKEL**

Coastal Suitable Finish (EPM): No

## **DIMENSIONS**

Height: 9"

Width/Diameter: 12.25" Extension: 4.75" Top to Center: 2.25"

Canopy/Backplate Shape: Rectangular

Sloped Ceiling Compatible: No

Living Finish: No Uplight Only: Yes

### Shade

Shade 1: Glass

Shade 1 Top Width: 3.75"