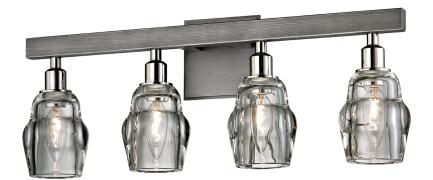

# **CITIZEN**

### B6004-GRA/PN

## **FINISHES**

### **GRAPHITE AND POLISHED NICKEL**

Coastal Suitable Finish (EPM): No

# **DIMENSIONS**

Height: 9"

Width/Diameter: 22.75" Canopy/Backplate: 4.5" Extension: 4.75" Top to Center: 2.25"

Canopy/Backplate Shape: Square Sloped Ceiling Compatible: No

Living Finish: No Uplight Only: Yes

# Shade