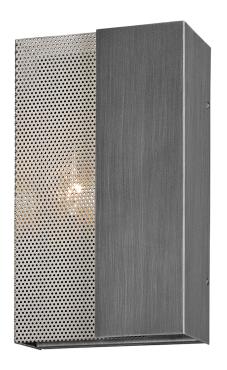

# **IMPRESSION**

B6042

#### **GRAPHITE AND SATIN NICKEL**

Coastal Suitable Finish (EPM): No

# **DIMENSIONS**

Height: 12"
Width/Diameter: 7"
Extension: 4"
Top to Center: 6"

Canopy/Backplate Shape: Rectangular

Sloped Ceiling Compatible: No

Living Finish: No Uplight Only: Yes

#### Shade

Shade 1 Finish: Graphite