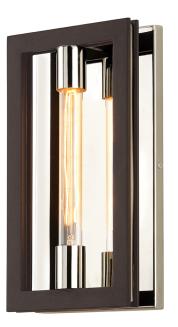

# **ENIGMA**

## B6181

# **BRONZE WITH POLISHED STAINLESS**

Coastal Suitable Finish (EPM): No

# **DIMENSIONS**

Height: 14"

Width/Diameter: 7.75" Product Weight: 7.7lb

Extension: 4"
Top to Center: 7"

Canopy/Backplate Shape: Rectangular

Sloped Ceiling Compatible: No

Living Finish: No Uplight Only: Yes