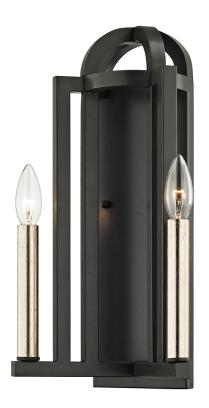

# **GRAYSON**

### B6252

# **FINISHES**

### **TEXTURED BRONZE**

Coastal Suitable Finish (EPM): No

# **DIMENSIONS**

Height: 17"

Width/Diameter: 9.25" Product Weight: 4.63lb Extension: 5.25" Top to Center: 9.75"

Canopy/Backplate Shape: Rectangular

Sloped Ceiling Compatible: No

Living Finish: No Uplight Only: Yes