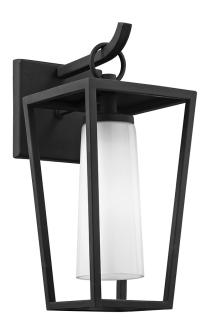

# **MISSION BEACH**

B6351-TBK

## FINISHES

TEXTURE BLACK Coastal Suitable Finish (EPM): No

### DIMENSIONS

Height: 13.5" Width/Diameter: 6" Product Weight: 5.62lb Extension: 8.25" Top to Center: 3.25" Canopy/Backplate Shape: Square Sloped Ceiling Compatible: No Living Finish: No Uplight Only: Yes

### Shade

Shade 1: Glass Shade 1 Top Width: 2.5" Shade 1 Bottom L/W: 0" / 3.25" Shade 1 Height: 7.5"