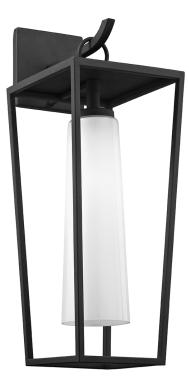

# **MISSION BEACH**

B6352-TBK

## FINISHES

TEXTURE BLACK Coastal Suitable Finish (EPM): No

### DIMENSIONS

Height: 19.5" Width/Diameter: 7.5" Product Weight: 7.72lb Extension: 9" Top to Center: 3.25" Canopy/Backplate Shape: Square Sloped Ceiling Compatible: No Living Finish: No Uplight Only: Yes

#### Shade

Shade 1: Glass Shade 1 Top Width: 3" Shade 1 Bottom L/W: 0" / 4" Shade 1 Height: 12"