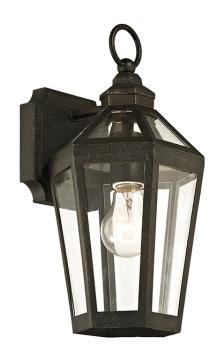

# **CALABASAS**

B6371-VBZ

#### VINTAGE BRONZE

Coastal Suitable Finish (EPM): No

## **DIMENSIONS**

Height: 13.5"
Width/Diameter: 7"
Canopy/Backplate: 5.25"
Product Weight: 4.85lb
Extension: 6.75"
Top to Center: 5"

Canopy/Backplate Shape: Square Sloped Ceiling Compatible: No

Living Finish: No Uplight Only: Yes