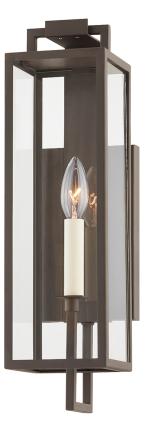

# BECKHAM

B6381-TBZ

A slender, metal framework with clean, modern lines pairs with large panels of clear glass and classic candlestick bulbs to form this stately exterior wall sconce, pendant, and post. The visible rectangular backplate reflects light beautifully and both the Forged Iron and Texture Bronze finishes bring an added elegance to any outdoor setting.

# TEXTURED BRONZE

Coastal Suitable Finish (EPM): No

## DIMENSIONS

Height: 16.5" Width/Diameter: 4.75" Product Weight: 5.7lb Extension: 5.75" Top to Center: 9" Canopy/Backplate Shape: Rectangle Sloped Ceiling Compatible: No Living Finish: No Uplight Only: No