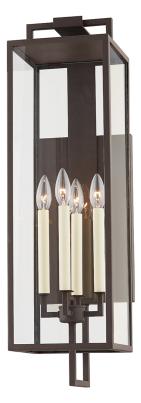

# BECKHAM

B6383-TBZ

A slender, metal framework with clean, modern lines pairs with large panels of clear glass and classic candlestick bulbs to form this stately exterior wall sconce, pendant, and post. The visible rectangular backplate reflects light beautifully and both the Forged Iron and Texture Bronze finishes bring an added elegance to any outdoor setting.

## DIMENSIONS

Height: 28.5" Width/Diameter: 8" Product Weight: 16.1lb Extension: 9.25" Top to Center: 15.5" Canopy/Backplate Shape: Rectangle Sloped Ceiling Compatible: No Living Finish: No Uplight Only: No

## Bulb 1

Bulb Included: No Socket: E12 Candelabra Base Max Wattage: 60 Bulb Quantity: 4 Bulb Included: No Gem Box Required (2"x3"): No Dark Sky: No