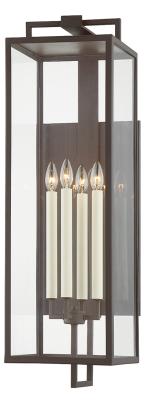

# BECKHAM

B6384-TBZ

A slender, metal framework with clean, modern lines pairs with large panels of clear glass and classic candlestick bulbs to form this stately exterior wall sconce, pendant, and post. The visible rectangular backplate reflects light beautifully and both the Forged Iron and Texture Bronze finishes bring an added elegance to any outdoor setting.

# TEXTURED BRONZE

Coastal Suitable Finish (EPM): No

## DIMENSIONS

Height: 34" Width/Diameter: 10" Product Weight: 21.6lb Extension: 11.25" Top to Center: 18.25" Canopy/Backplate Shape: Rectangle Sloped Ceiling Compatible: No Living Finish: No Uplight Only: No

## Bulb 1

Bulb Included: No Socket: E12 Candelabra Base Max Wattage: 60 Bulb Quantity: 4 Bulb Included: No Gem Box Required (2"x3"): No Dark Sky: No