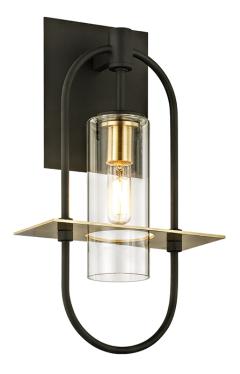

# SMYTH B6391

#### DARK BRONZE AND BRUSHED BRASS

Coastal Suitable Finish (EPM): No