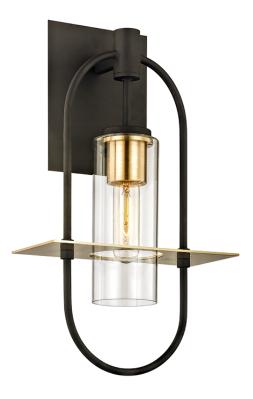

# SMYTH B6392

## **FINISHES**

#### TEXTURED BRONZE BRUSHED BRASS

Coastal Suitable Finish (EPM): No

## DIMENSIONS

Height: 17.25" Width/Diameter: 10" Product Weight: 4.41lb Extension: 5.5" Top to Center: 3.75" Canopy/Backplate Shape: Rectangular Sloped Ceiling Compatible: No Living Finish: No Uplight Only: Yes

#### Shade