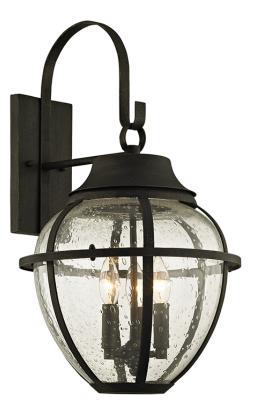

# **BUNKER HILL**

B6452-VBZ

### DIMENSIONS

Height: 22.75" Width/Diameter: 13" Product Weight: 15.21lb Extension: 15.25" Top to Center: 8.5" Canopy/Backplate Shape: Rectangular Sloped Ceiling Compatible: No Living Finish: No Uplight Only: Yes

#### Shade

# ELECTRICAL

Bulb 1

Bulb 1 Bulb Included: No Socket: E12 Candelabra Base Max Wattage: 60 Bulb Quantity: 3 Bulb Included: No Dimmer Type: Incandescent Gem Box Required (2"x3"): No