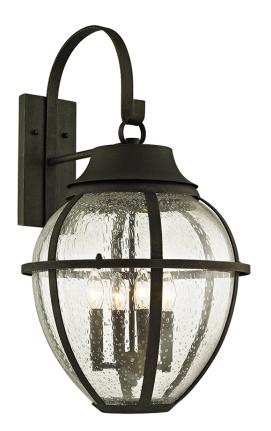

# **BUNKER HILL**

#### B6453-VBZ

#### VINTAGE BRONZE

Coastal Suitable Finish (EPM): No

# **DIMENSIONS**

Height: 28.25" Width/Diameter: 16" Product Weight: 25.35lb Extension: 19"

Top to Center: 9.5"

Canopy/Backplate Shape: Rectangular

Sloped Ceiling Compatible: No

Living Finish: No Uplight Only: Yes

# Shade

Shade 1: Glass Shade 1 Finish: Clear Shade 1 Top Width: 14.25" Shade 1 Height: 15.5"

#### Bulb 1

Bulb Included: No

Socket: E12 Candelabra Base

Max Wattage: 60 Bulb Quantity: 4 Bulb Included: No

Dimmer Type: Incandescent Gem Box Required (2"x3"): No

Dark Sky: No