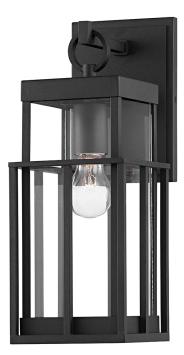

# LONGPORT B6481-TBK

FINISHES

TEXTURE BLACK Coastal Suitable Finish (EPM): No

## DIMENSIONS

Height: 15.5" Width/Diameter: 6" Product Weight: 5.3lb Extension: 7.5" Top to Center: 4" Canopy/Backplate Shape: Rectangular Sloped Ceiling Compatible: No Living Finish: No Uplight Only: Yes

#### Shade

Shade 1: Glass Shade 1 Top Width: 4.5" Shade 1 Bottom L/W: 0" / 4.5" Shade 1 Height: 11" Replacement Glass Item #(s): GLS-B6481

#### ELECTRICAL

Bulb 1 Bulb Included: No Socket: E26 Medium Base Max Wattage: 60 Bulb Quantity: 1 Bulb Included: No Gem Box Required (2"x3"): No Dark Sky: No