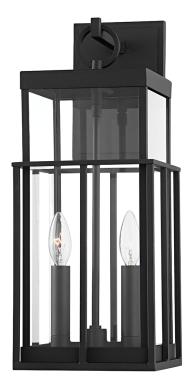

# **LONGPORT**

#### B6482-TBK

#### TEXTURE BLACK

Coastal Suitable Finish (EPM): No

# **DIMENSIONS**

Height: 19.25" Width/Diameter: 8" Product Weight: 9.1lb Extension: 9.5" Top to Center: 4"

Canopy/Backplate Shape: Rectangular

Sloped Ceiling Compatible: No

Living Finish: No Uplight Only: No

#### Shade

Shade 1: Glass

Shade 1 Top Width: 6.5" Shade 1 Bottom L/W: 0" / 6.5" Shade 1 Height: 14.75"

Replacement Glass Item #(s): GLS-B6482

## Bulb 1

Bulb Included: No

Socket: E12 Candelabra Base

Max Wattage: 60 Bulb Quantity: 2 Bulb Included: No

Gem Box Required (2"x3"): No

Dark Sky: No