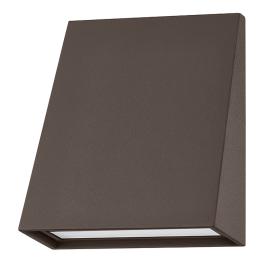

Angling from the wall adds depth and functionality to the straightforward, rectangular silhouette of this outdoor wall sconce. The sleek and architectural design features an etched ""spread"" lens that evenly distributes light from the LED bulb. Available in a Texture Black or Texture Bronze in two sizes, this exterior fixture feels very of-the-moment and will instantly elevate any exterior space.