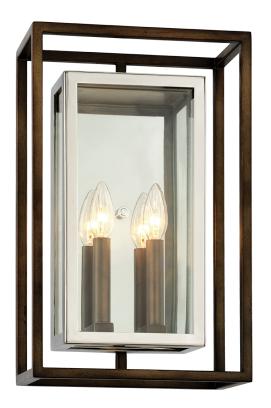

# **MORGAN**

## B6513-BRZ/SS

## **FINISHES**

## **BRONZE w/ STAINLESS STEEL**

Coastal Suitable Finish (EPM): No

## **DIMENSIONS**

Height: 17"

Width/Diameter: 10.75" Product Weight: 11lb Extension: 5.75" Top to Center: 8.5"

Sloped Ceiling Compatible: No

Living Finish: No Uplight Only: Yes