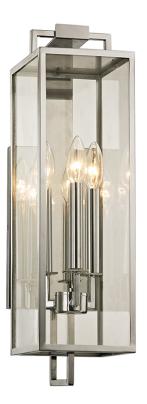

## B6532-SS

A slender, metal framework with clean, modern lines pairs with large panels of clear glass and classic candlestick bulbs to form this stately exterior wall sconce, pendant, and post. The visible rectangular backplate reflects light beautifully and both the Forged Iron and Texture Bronze finishes bring an added elegance to any outdoor setting.

#### **DIMENSIONS**

Height: 21.5"
Width/Diameter: 6"
Product Weight: 9.7lb
Extension: 7.25"
Top to Center: 11.5"

Canopy/Backplate Shape: Rectangular

Sloped Ceiling Compatible: No

Living Finish: No Uplight Only: Yes