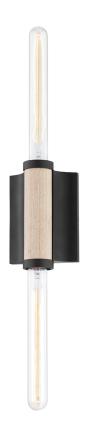

# **CRUIZ**

## B6702-SBK

\*Due to the one-of-a-kind nature of the medium, exact colors and patterns may vary slightly from the image shown.

#### SOFT BLACK

Coastal Suitable Finish (EPM): No

# **DIMENSIONS**

Height: 22.5" Width/Diameter: 4.5" Product Weight: 6lb Extension: 2.5" Top to Center: 11.25"

Sloped Ceiling Compatible: No

Living Finish: No Uplight Only: No